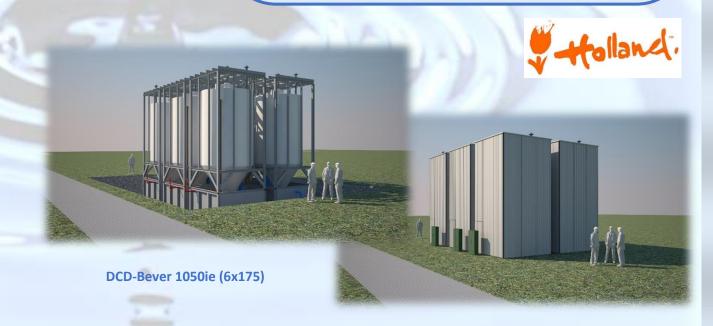

## DCD-Bever 1.750-2.500-5.000-10.000...-50.000 Series

- Modular Units in steps of 5000ie
- Minimal use of space
- Modular Design: adjustable at any moment
- Sustainable: Low energy usage
- Excellent operating margins: -60% to +40% of design capacity
- Pre designed: no designing costs and time needed
- Telemetry: Operated from distance, low maintenance costs
- Inclusive Sludge Dewatering
- Proven Technology!