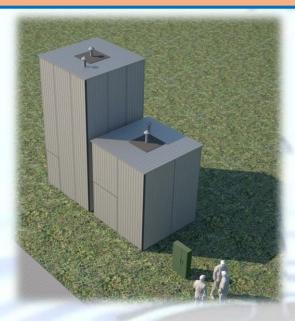

## DCD-Bever 50-100-175-225-350-525-700-1050-1400 Series

- Prefab Decentral Plug & Play modules
- Saving huge costs of Canalisation
- Isolated: independant from weather conditions
- Minimal use of space: only 3,5x3,5m2 per unit
- Closed tanks: almost no smell
- Modular Design: adjustable at any moment
- Sustainable: Low energy usage
- Excellent operating margins: -60% to +40% of design capacity
- Pre designed: no designing costs and time needed
- Telemetry: Operated from distance, low maintenance costs
- Proven Technology!