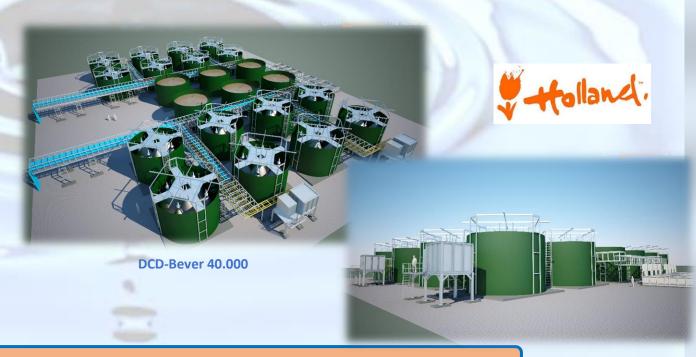

## DCD-Bever 1.750-2.500-5.000-10.000...-50.000 Series

- Modular Units in steps of 5000ie
- Minimal use of space
- Modular Design: adjustable at any moment
- Sustainable: Low energy usage
- Excellent operating margins: -60% to +40% of design capacity
- Pre designed: no designing costs and time needed
- Telemetry: Operated from distance, low maintenance costs
- Inclusive Sludge Dewatering
- Proven Technology!