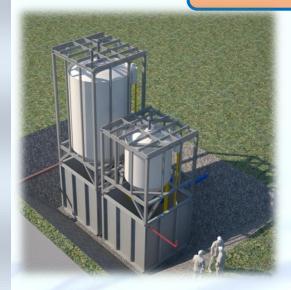

## DCD-Bever 50-100-175-225-350-525-700-1050-1400 Series

- Prefab Decentral Plug & Play modules
- Saving huge costs of Canalisation
- Isolated: independant from weather conditions
- Minimal use of space: only 3,5x3,5m2 per unit
- Closed tanks: almost no smell
- Modular Design: adjustable at any moment
- Sustainable: Low energy usage
- Excellent operating margins: -60% to +40% of design capacity
- Pre designed: no designing costs and time needed
- Telemetry: Operated from distance, low maintenance costs
- Proven Technology!